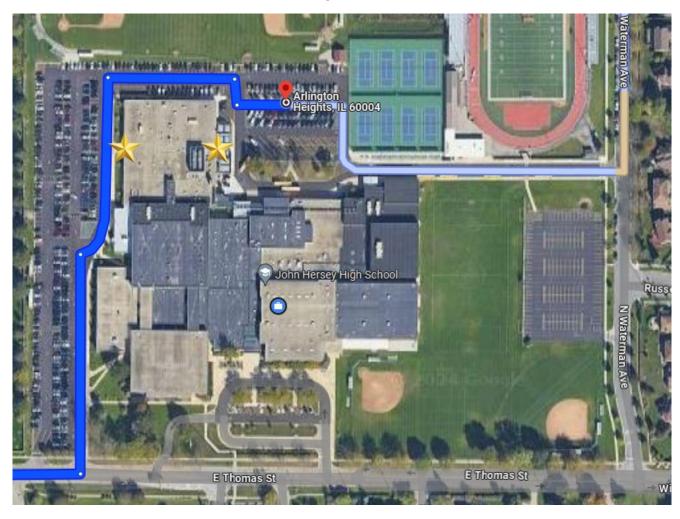

## **Parking at Hersey High School**

1900 E Thomas St, Arlington Heights, IL 60004

Enter Through Doors 17 or 23