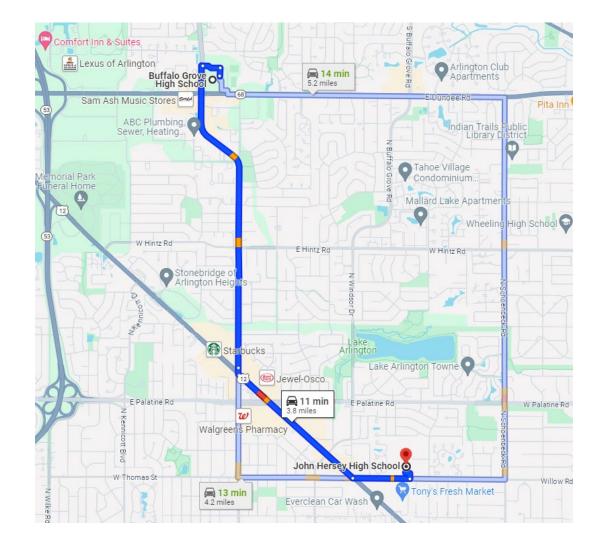

## **Directions From Buffalo Grove High School to John Hersey High School**

## 11 min (3.8 miles) via N Arlington Heights Rd and US-12 E/E Rand Rd Fastest route now due to traffic conditions **Buffalo Grove High School** 1100 W Dundee Rd, Buffalo Grove, IL 60089 Head north 282 ft Turn left 0.1 mi Turn left onto N Arlington Heights Rd Turn left onto US-12 E/E Rand Rd 1.1 mi Turn left onto E Thomas St/Willow Rd 0.4 mi Turn left Destination will be on the right 351 ft

John Hersey High School

1900 E Thomas St, Arlington Heights, IL 60004