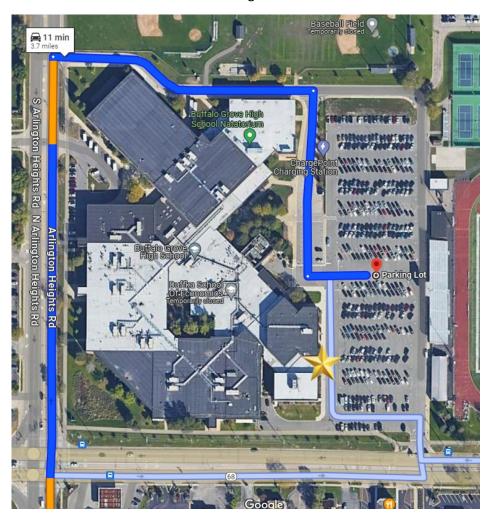

## **Parking at Buffalo Grove High School**

1100 W Dundee Rd, Buffalo Grove, IL 60089

Enter Through Door 06